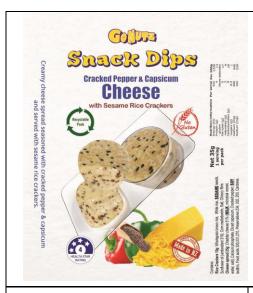

## **Cracked pepper CHEESE & Crackers**

Features: Single serve, Cheese spread seasoned with cracked pepper & capsicum. Served with 5x Sesame Rice Crackers. **CALCIUM BOOSTED** No added sugar

No artificial colours or flavours.

Fill weight: 35g net

**Display** Shelf tray or hang sell

Cartons:

12x 80x

## **Contains:**

Rice Crackers 10g: Wholegrain brown rice, White rice, Sesame seeds, Sunflower oil (antioxidant 319), Corn maltodextrin, Salt, Chicory fibre.

Cheese spread 25g: Cheddar cheese 51% (MILK, microbial rennet, water, salt) calcium phosphate, diced capsicum, cracked pepper, SOY lecithin, food acids 330,331,270, preservatives 234, 202, 200, carotene.